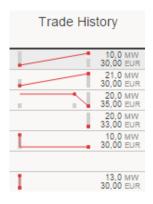

either Bid/Ask. The Y axis gives an approximation as to the quantity of an order relative to the other orders in the order depth. The X axis shows how far apart the Bid/Ask prices are from one another, relative to the other orders in the order depth. Green represents bid and red represent ask. By hovering over the Order Depth graphic on any given product, a dropdown will appear displaying the Order Depth with up to ten orders.



#### Trade History

The trade history line graph provides a quick glance overview as to how a product has traded during the course of the day. Each point represents a trade that has taken place, whereas the light gray bar in the background represents the volume behind the trade. Additionally, the last MW and Price trade information is listed next to the graph.





## High / Low

The highest and lowest traded price on a product during the trading session.

#### Last

Quantity and Price information together with the timestamp is given for the last trade. This information can also be found in "Trade History". You can choose if you would like to view this graphically, numerically, or both. Price change since previous trade is indicated with red and green arrows. Red if price has fallen and green if price has gone up.

|         | Last |       |
|---------|------|-------|
| Price   | Qty  | Time  |
| 30,00 🔺 | 10,0 | 10:01 |
| 30,00 🔺 | 21,0 | 09:58 |
| 35,00 🔻 | 20,0 | 09:51 |
| 33,00   | 20,0 | 09:38 |
| 30,00   | 10,0 | 09:53 |
|         |      |       |
| 30,00   | 13,0 | 09:56 |

## DAM

Price of the corresponding hour in the Day Ahead Market.

##