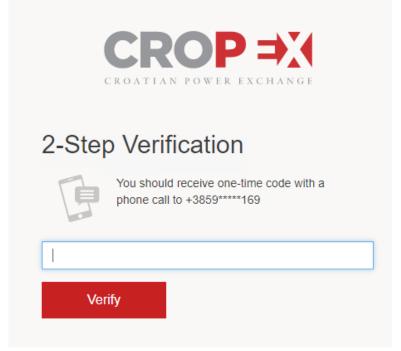

#### Phone Call:

An automated call is made to the mobile phone number of the user. The user is asked to press 1, if she was expecting this call from CROPEX. After that, the One-Time Token is read one number at a time, and the code is repeated after it is read the first time. The following screen is displayed, and the user can type the token while it is being read on the phone: