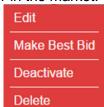

8-73 | Buy  | 45,0   |           | 55,00  | Limit   | 1          | EXT TEXT                         |             | 2 hours ago      | TEST_222_U1   | TEST_222_  |
| 1332742  | Open        | 5      | HZ QH-201611   | 08-78 | Sell | 10,0   |           | 54,00  | Limit   | ŀ          | lydry one                        |             | 2 hours ago      | TEST_222_U1   | TEST_222_  |
| 332725   | Deactivate  | d 💻 50 | HZ QH-201611   | 08-76 | Sell | 100,0  |           | 56,00  | Limit   | H          | lydry one                        |             | 2 hours ago      | TEST_222_U1   | TEST_222_  |

#### 14.2. Make best Bid/Ask action

Clicking on your order in either Order Depth or in the Market Info Window will give you the option to make your order (Bid or Ask) the best order in the market.



Click in the Bid or Ask column for the order you want to amend. An action will pop up in the Action Menu, giving you the option to "Make best Bid" or "Make best Ask" depending on what column you



clicked and whether you have an order in the order depth that is not best already. If you have multiple orders in an order depth your best order is automatically selected. Once you click on the action, your order is *automatically* updated, giving it the best price +0.1 or -0.1 depending on order direction.



### **15. TRADE HISTORY WINDOW**

In the same window as Order Depth you can view Trade History for the selected instrument. Simply click on the "OD/TH" switch to switch between Order Depth and Trade History. Trade History gives you all trades executed on the selected instrument. The Grap