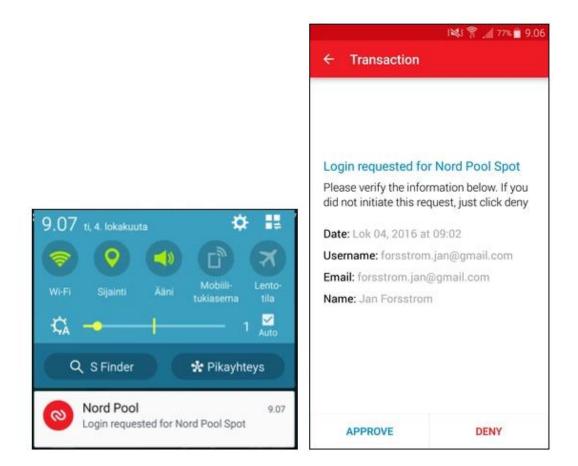

| · _ ·                    |
|-------------------------------|--------------------------|
| Username                      |                          |
| firstname.lastname@company.co | m                        |
| Password                      |                          |
|                               | ۹                        |
|                               | Forgotten your password? |
| Log In                        |                          |
|                               |                          |

After you click on Log In, you will be re-directed to the next step in the process for 2-Factor Authentication

Step 2: 2-Factor Authentication

OneTouch approval can be used as the primary authentication method:





In the mobile phone (Android), the following views appear:



#### Alternative methods:

#### One-Time Token delivered with SMS, Phone Call or email

If the user has no Authy App installed in mobile, cannot access them at the given time, or does not want to use them, you can always order a One-Time Token via the following delivery methods:

- SMS message (to the mobile number stored in CROPEX user database)
- Phone call (to the mobile number stored in CROPEX user database)
- Email (to the email stored in CROPEX user database)





#### SMS:

The user may request the Time-Based token to be delivered with an SMS by selecting this option from the dropdown list. The following screen is displayed, and the SMS contains the token to be used:







#### Phone Call:

An automated call is made to the mobile phone number of the user. The user is asked to pre