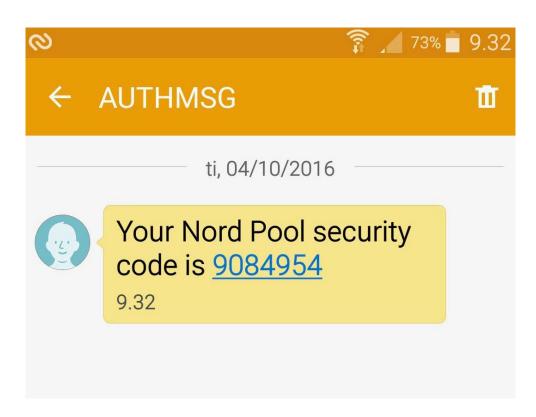

#### SMS:

The user may request the Time-Based token to be delivered with an SMS by selecting this option from the dropdown list. The following screen is displayed, and the SMS contains the token to be used: