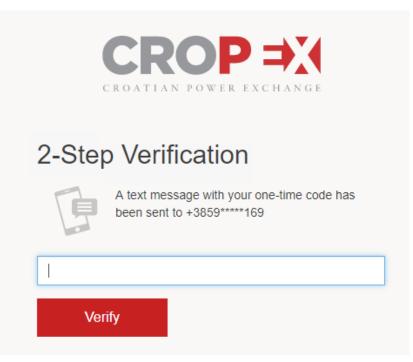

#### SMS:

The user may request the Time-Based token to be delivered with an SMS by selecting this option from the dropdown list. The following screen is displayed, and the SMS contains the token to be used: