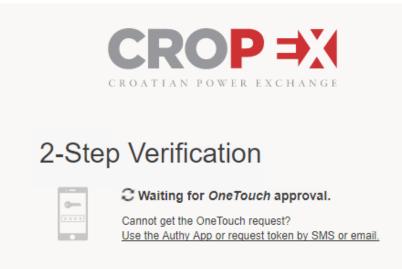

After you click on Log In, you will be re-directed to the next step in the process for 2-Factor Authentication

Step 2: 2-Factor Authentication

OneTouch approval can be used as the primary authentication method:

In the mobile phone (Android), the following views appear: