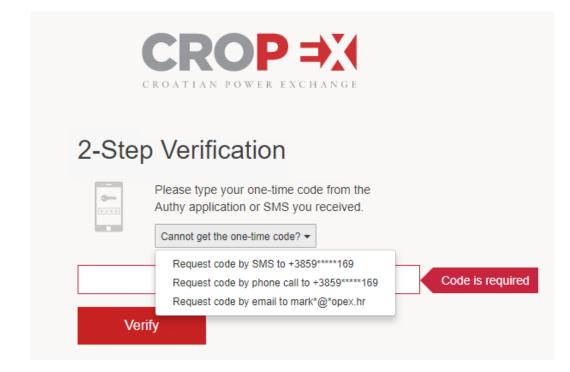

#### One-Time Token delivered with SMS, Phone Call or email

If the user has no Authy App installed in mobile, cannot access them at the given time, or does not want to use them, you can always order a One-Time Token via the following delivery methods:

- SMS message (to the mobile number stored in CROPEX user database)
- Phone call (to the mobile number stored in CROPEX user database)
- Email (to the email stored in CROPEX user database)