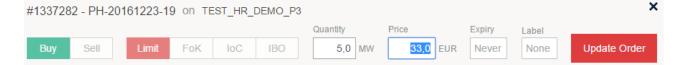

|                    |       |       |      |       | ×  |



### 14. MODIFY AN ORDER

**Edit own order** option can be activated from any place in the trading client where your order is displayed. That is the My order window, Market Info Window and Order Depth window. Clicking on your order will activate a dropdown menu where you can select "Edit order". Different options are displayed depending on where you click, but all allows you to Edit order.

| Edit Bid          | Edit          | Edit       |
|-------------------|---------------|------------|
| Place Order       | Make Best Bid | Deactivate |
| Place Block Order | Deactivate    |            |
| Match Bid         | Delete        | Delete     |

- Click on Edit
- Amend order details in Order entry window
- Click on "Update Order"



#### 14.1. Deactivate / Activate an order

There are On / Off switches within the My Orders window which allow the trader to de-activate the orders from the market or activate an inactive order to the market. De-activating an order will not permanently delete the order; it will remain in My Orders as an inactive.

To delete an order permanently select the order in My Orders and click "Delete".

| My Order | s 🗸         | ±      |                |       |      |        |           |        |         | All States | <ul> <li>All Products</li> </ul> | All Areas 🗸 | All Portfolios 🗸 | All Users 👻 L | ast 2 Days |
|----------|-------------|--------|----------------|-------|------|--------|-----------|--------|---------|------------|----------------------------------|-------------|-------------