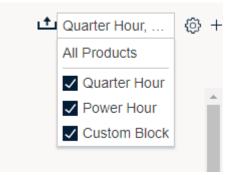

|             |    |           |               |       |       |          |             |        |             |          |  |
|     | PH-21      | 20:00 - 21:00 | 18:30 |          |             |    |           |               |       |       |          |             |        |             |          |  |
|     | PH-22      | 21:00 - 22:00 | 19:30 |          |             |    |           |               |       |       |          |             |        |             |          |  |
|     | 001100     | 00.00 00.00   |       |          | 2           |    |           |               | 1     |       |          |             |        |             |          |  |

#### 4.6. Product selection hourly (PH) & 15-minute (QH)

Displays and selected product types for the selected market area.





## 5. ORDER DEPTH

The Order Depth gives us oversight into the liquidity of a product by stacking the Bid / Ask market orders, so that the best priced Bid / Ask is at the top of the market and the worst priced is at the bottom. There are several ways in which the CROPEX Intraday Web platform allows members to view the Order Depth.

#### 5.1. Order Depth within the Market Information window

- This appears by default between the Bid and Ask columns as a graphical tooltip. The green on the left hand side represents the Bid orders, whereas the red on the right hand side represents the Ask orders. Furthermore, the Y axis is an indicator of the volume quantity per order, while the X axis shows how far apart the Bid and Ask prices are from one another.
- Select a product and hover over the O