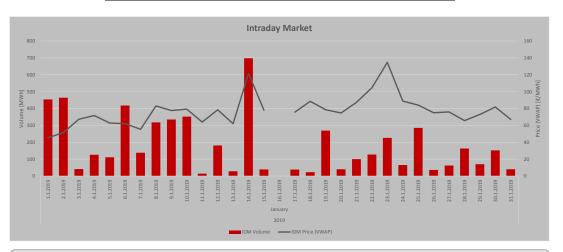

## **Trading Report - January 2019**

- Total traded volume amounted 476,317.7 MWh, of which there was 470,904.7 MWh on DAM and 5,413.0MWh on IDM
- DAM: Average base price was 69.32 €/MWh and average peak price was 78.93 €/MWh IDM: Volume weighted average price was 77.19 €/MWh
- There are 17 members on CROPEX Day Ahead Market, of which 9 participates on CROPEX Intraday Market as well

| INTRADAY MARKET (IDM) - OVERVIEW |            |            |            |          |  |  |  |
|----------------------------------|------------|------------|------------|----------|--|--|--|
| JANUARY 2019                     | AVG. DAILY | MIN. DAILY | MAX. DAILY | TOTAL    |  |  |  |
| VOLUME [MWh]                     | 180.43     | 14.00      | 698.00     | 5,413.00 |  |  |  |
| PRICE (VWAP) [€/MWh]             | 77.19      | 45.27      | 134.71     | -        |  |  |  |