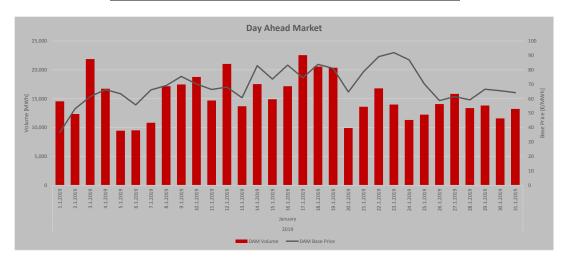

## **Trading Report - January 2019**

- Total traded volume amounted 476,317.7 MWh, of which there was 470,904.7 MWh on DAM and 5,413.0MWh on IDM
- DAM: Average base price was 69.32 €/MWh and average peak price was 78.93 €/MWh IDM: Volume weighted average price was 77.19 €/MWh
- There are 17 members on CROPEX Day Ahead Market, of which 9 participates on CROPEX Intraday Market as well

| DAY AHEAD MARKET (DAM) - OVERVIEW |            |            |            |           |  |  |  |
|-----------------------------------|------------|------------|------------|-----------|--|--|--|
| JANUARY 2019                      | AVG. DAILY | MIN. DAILY | MAX. DAILY | TOTAL     |  |  |  |
| VOLUME [MWh]                      | 15,190.5   | 9,444.0    | 22,549.1   | 470,904.7 |  |  |  |
| BASE PRICE [€/MWh]                | 69.32      | 36.55      | 91.94      | -         |  |  |  |