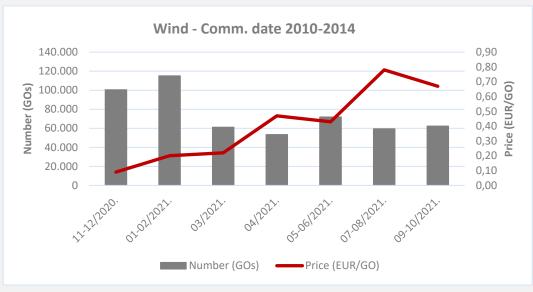

| WIND    | 2021-09-22 | 134,540 | 0.78 |
| Production July and August 2021<br>(Comm. date 02-2012 to 12-2014)                        | WIND    | 2021-09-22 | 59,406  | 0.78 |
| Production September and October 2021 (Comm. date 06-2015 to 05-2021) - inst. cap. < 5 MW | BIOMASS | 2021-11-23 | 57,958  | 2.21 |
| Production September and October 2021 (Comm. date 12-2015 to 07-2021) - inst. cap. ≥ 5 MW | BIOMASS | 2021-11-23 | 40,160  | 0.58 |
| Production September and October 2021 (Comm. date 12-2015 to 05-2020)                     | WIND    | 2021-11-23 | 187,222 | 0.70 |
| Production September and October 2021 (Comm. date 02-2012 to 12-2014)                     | WIND    | 2021-11-23 | 62,263  | 0.67 |

#### **AUCTIONS**

#### **Guarantees of Origin – 2021 Charts**











<sup>\*</sup>The charts show GOs Marginal Price (EUR/GO)

#### **AUCTIONS**

#### **ECO Balance Group and Losses Auctions**

During 2021 CROPEX organized 4 different auctions for HROTE where RES energy was being sold on a yearly and quarterly basis. Altogether 10 different market participants participated in the auctions.

By the end of 2021 CROPEX also organized an auction in which 4 different registered auction participants were selling energy to HOPS for the purpose of covering losses in Croatian transmission system operated by HOPS.

#### **ECO Balance Group Auctions**

| List of auctions                                               | Auction date | Number of participants | Power sold<br>MWh/h | Average<br>Weighted Price<br>EUR/MWh/h |
|--------------------------------------