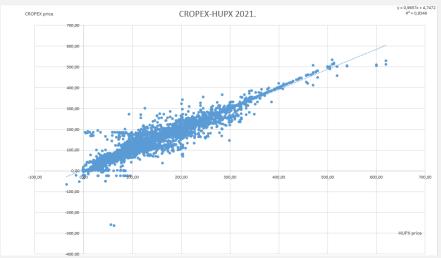

44.02         -263.31           50.37         57.50         43.25         -3.02           55.92         58.39         53.33         19.48           64.47         66.52         62.42         -2.09           59.90         59.09         60.70         -66.18           78.39         80.78         76.01         -36.72           93.77         99.51         88.04         1.04           105.51         115.43         95.60         3.53           138.57         148.10         129.04         60.06           202.54         222.29         182.83         47.94           215.99         246.06         185.91         93.74 |

## CROPEX DAY-AHEAD MARKET

#### 2021 charts - Volumes







#### 2021 Data - Prices

## CROPEX DAY-AHEAD MARKET





#### Data – Price comparison

## CROPEX DAY-AHEAD MARKET







## CROPEX DAY-AHEAD MARKET

#### **Liquidity Indicators**

Market with the **Herfindahl–Hirschman Index** of less than 1,000 considers to be a competitive marketplace, an HHI of 1,000 to 1,800 considers to be a moderately concentrated marketplace and an HHI of 1,800 or greater considers to be a highly concentrated marketplace.

| Herfindahl-Hirschman Index |       |
|----------------------------|-------|
| Buy                        | 918   |
| Sell                       | 1,125 |
| Total                      | 886   |

According to the HHI analysis CROPEX Day Ahead Market is considered to be a competitive market, thus providing all the Members enough liquidity for their trading activities.

**Concentration ratio** ("CR") is a traditional structural measure of market concentration base