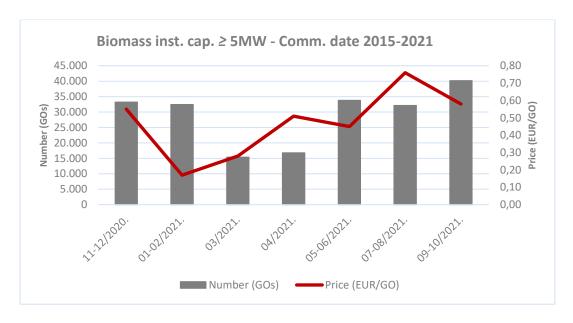

| WIND    | 2021-09-22 | 134,540 | 0.78 |
| Production July and August 2021<br>(Comm. date 02-2012 to 12-2014)                        | WIND    | 2021-09-22 | 59,406  | 0.78 |
| Production September and October 2021 (Comm. date 06-2015 to 05-2021) - inst. cap. < 5 MW | BIOMASS | 2021-11-23 | 57,958  | 2.21 |
| Production September and October 2021 (Comm. date 12-2015 to 07-2021) - inst. cap. ≥ 5 MW | BIOMASS | 2021-11-23 | 40,160  | 0.58 |
| Production September and October 2021 (Comm. date 12-2015 to 05-2020)                     | WIND    | 2021-11-23 | 187,222 | 0.70 |
| Production September and October 2021 (Comm. date 02-2012 to 12-2014)                     | WIND    | 2021-11-23 | 62,263  | 0.67 |

#### **AUCTIONS**

#### **Guarantees of Origin – 2021 Charts**











<sup>\*</sup>The charts show GOs Marginal Price (EUR/GO)

#### **AUCTIONS**

#### **ECO Balance Group and Losses Auctions**

During 2021 CROPEX organized 4 different auctions for HROTE where RES energy was being sold on a yearly and quarterly basis. Altogether 10 different market participants participated in the auctions.

By the end of 2021 CROPEX also organized an auction in which 4 different registered auction participants were selling energy to HOPS for the purpose of covering losses in Croatian transmission system operated by HOPS.

#### **ECO Balance Group Auctions**

| List of auctions                                               | Auction date | Number of participants | Power sold<br>MWh/h | Average<br>Weighted Price<br>EUR/MWh/h |
|--------------------------------------------