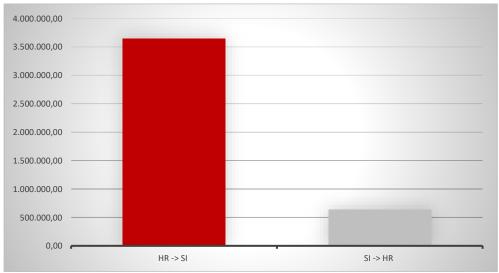

s, for the concentration ratio "CR3" measures the total market shares of the top 3 Members, by Trading Volume.

#### Concentration Ratios – CR3, CR4, CR5



A concentration ratio that ranges from 0% to 50% indicate that the industry is perfectly competitive and is considered a low concentration.

## CROPEX DAY-AHEAD MARKET

#### **Market Coupling**

Since 2018, Croatian Day Ahead Market is coupled to the European SDAC market via Croatian-Slovenian border.

| Volume [MWh]                  | 2021      |
|-------------------------------|-----------|
| DAM Volume Traded             | 5,897,199 |
| Market Coupling Total         | 4,286,026 |
| Market Coupling HR -> SI flow | 3,644,663 |
| Market Coupling SI -> HR flow | 641,363   |

#### Market Coupling Volume share within DAM Volume Traded





### Chapter 3

#### **General 2021 Trading Data**

## CROPEX INTRADAY MARKET

Following the successful coupling through SIDC in 2019, CROPEX Intraday Market continued with its growth in 2021, with record volumes achieved on a yearly, monthly and daily basis.

| Volume Traded [MWh] | 2021    | 2020    |          |
|---------------------|---------|---------|----------|
| Total               | 486,980 | 370,515 | 31.4 % 👚 |
| Highest Monthly     | 72,213  | 49,773  | 45.1 % 👕 |
| Average Monthly     | 40,581  | 30,876  | 31.4 % 👚 |
| Highest Daily       | 7,597   | 6,346   | 19.7 % 👚 |
| Average Daily       | 1,334   | 1,012   | 31.8 % 👚 |
| Highest Hourly      | 590     | 601     | 1.8 % 🕹  |
| Average Hourly      | 58      | 49      | 18.4 % 👕 |



| Price [EUR/MWh]               | 2021