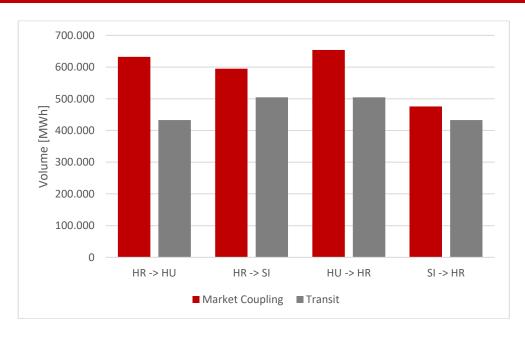

----------|
| CROPEX Volume Traded          | 486,980   |
|                               |           |
| Market Coupling Total         | 2,356,983 |
| Market Coupling HR -> SI flow | 594,732   |
| Market Coupling SI -> HR flow | 476,018   |
|                               |           |
| Market Coupling HR -> HU flow | 632,121   |
| Market Coupling HU -> HR flow | 654,111   |
|                               |           |
| Transit Total Volume          | 937,971   |
| Market Coupling HR -> SI flow | 504,374   |
| Market Coupling SI -> HR flow | 433,097   |
|                               |           |
| Market Coupling HR -> HU flow | 433,097   |
| Market Coupling HU -> HR flow | 504,374   |
|                               |           |

#### **Market Coupling Volume – Transit Volumes**



#### CROPEX INTRADAY MARKET

### **2021** Map of countries where CROPEX Intraday members buy or sell energy





### Chapter 4

#### **AUCTIONS**

#### **General 2021 Data**

During 2021 altogether 34 different auctions were organized by CROPEX. Most of the auctions (29) were held for the purpose of selling Guarantees of Origin (GO) on behalf of Croatian Energy Market Operator (HROTE), with additional 4 auctions for selling RES energy from ECO Balance Group (HROTE).

For Croatian Transmission System Operator (HOPS), 1 auction was organized by CROPEX for the purpose of procurement of energy for covering losses in the Croatian transmission system.

| Auction Type                      | Number of Auctions | Number of Participants |
|-----------------------------------|--------------------|-