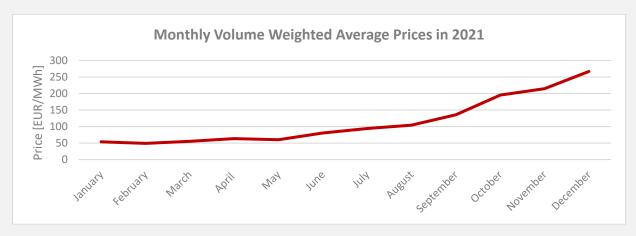

#### **General 2021 trading data**

Total Traded Volume in 2021 was achieved in the range of 2020, with record volumes achieved on a monthly, daily, and hourly basis.

In general, an increase in prices is recorded compared to 2020; both Day Ahead Average Base Price and Average Peak Price.

| Price [EUR/MWh] | 2021   | 2020  |            |
|-----------------|--------|-------|------------|
| Base Average    | 114.7  | 38.03 | 301.6 % 👚  |
| Peak Average    | 126.5  | 42.06 | 300.8 % 👚  |
| Highest hourly  | 533.2  | 172.1 | 309.8 % 👚  |
| Lowest hourly   | -263.3 | -23.5 | 1120.4 % 🕹 |