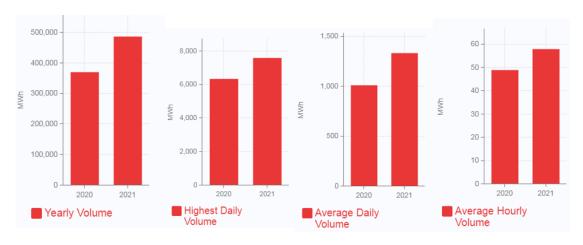

#### **General 2021 trading data**

Total Traded Volume in 2021 was achieved in the range of 2020, with record volumes achieved on a monthly, daily, and hourly basis.

In general, an increase in prices is recorded compared to 2020; both Day Ahead Average Base Price and Average Peak Price.