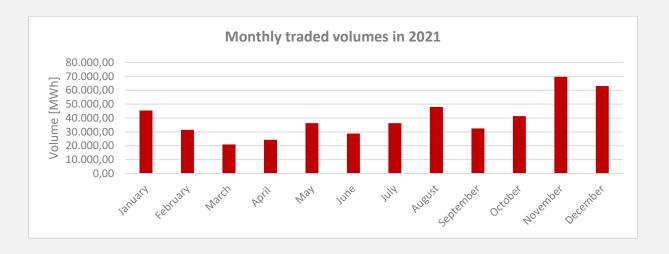

#### 2021 Volumes [MWh]

| Month     | Base Volume | Peak Volume | Off-Peak<br>Volume | Average Daily<br>Traded<br>Volume | Average Hourly<br>Traded Volume |
|-----------|-------------|-------------|--------------------|-----------------------------------|---------------------------------|
| January   | 607,319.40  | 288,482.00  | 318,837.40         | 19,590.95                         | 816.29                          |
| February  | 521,011.30  | 253,205.30  | 267,806.00         | 18,607.55                         | 775.31                          |
| March     | 513,477.20  | 263,189.00  | 250,288.20         | 16,563.78                         | 691.09                          |
| April     | 536,688.00  | 286,586.00  | 250,102.00         | 17,889.60                         | 745.40                          |
| May       | 436,895.10  | 226,420.00  | 210,475.10         | 14,093.39                         | 587.22                          |
| June      | 332,959.00  | 168,298.00  | 164,661.00         | 11,098.63                         | 462.44                          |
| July      | 374,892.30  | 180,428.40  | 194,463.90         | 12,093.30                         | 503.89                          |
| August    | 408,707.20  | 209,618.90  | 199,088.30         | 13,184.10                         | 549.34                          |
| September | 507,950.60  | 239,739.00  | 268,211.60         | 16,931.69                         | 705.49                          |
| October   | 471,140.50  | 225,248.00  | 245,611.50         | 15,198.08                         | 632.40                          |
| November  | 464,601.80  | 217,368.40  | 247,233.40         | 15,486.73                         | 645.28                          |
| December  | 791,550.10  | 330,654.60  | 460,895.50         | 25,533.87                         | 1,063.91                        |