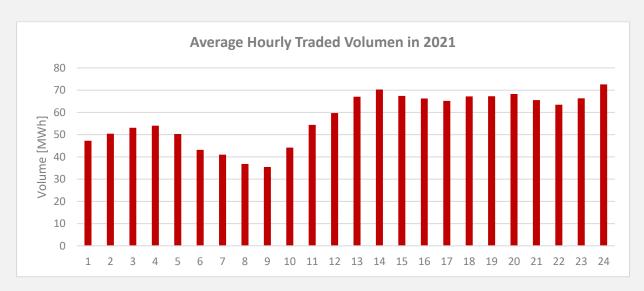

| 9.38                  | 292.2                  |
| September | 135.48                    | 144.14                         | 126.47                                | 12                    | 300                    |
| October   | 195.47                    | 215.68                         | 175.61                                | 33                    | 437.4                  |
| November  | 214.46                    | 248.07                         | 180.34                                | 1                     | 598.4                  |
| December  | 266.71                    | 292.42                         | 199.60                                | 3.4                   | 688.5                  |

## CROPEX INTRADAY MARKET

#### 2021 Charts - Volumes







#### CROPEX INTRADAY MARKET

#### 2021 Charts - Prices





<sup>\*</sup> Volume Weighted Average Price for completed trades per product – total sum, calculated as sum of each transaction volume multiplied with corresponding price, divided by the total volume

#### CROPEX INTRADAY MARKET

#### **Market Coupling**

Since 2018, Croatian Intraday Market is coupled to European SIDC market via Croatian-Slovenian and Croatian-Hungarian borders.

| Volume [MWh]                  | 2021      |
|-------------------------------|-----------|
| CROPEX Volume Traded          | 486,980   |
|                               |           |
| Market Coupling Total         | 2,356,983 |
| Market Coupling HR -> SI flow | 594,732   |
| Market Coupling SI -> HR flow | 476,018   |
|