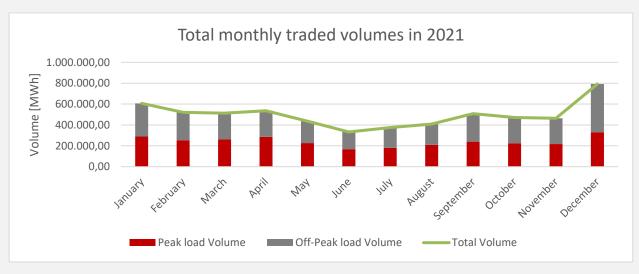

### General 2021 data – monthly volumes and prices

#### 2021 Volumes [MWh]

| Month     | Base Volume | Peak Volume | Off-Peak<br>Volume | Average Daily<br>Traded<br>Volume | Average Hourly<br>Traded Volume |
|-----------|-------------|-------------|--------------------|-----------------------------------|---------------------------------|
| January   | 607,319.40  | 288,482.00  | 318,837.40         | 19,590.95                         | 816.29                          |
| February  | 521,011.30  | 253,205.30  | 267,806.00         | 18,607.55                         | 775.31                          |
| March     | 513,477.20  | 263,189.00  | 250,288.20         | 16,563.78                         | 691.09                          |
| April     | 536,688.00  | 286,586.00  | 250,102.00         | 17,889.60                         | 745.40                          |
| May       | 436,895.10  | 226,420.00  | 210,475.10         | 14,093.39                         | 587.22                          |
| June      | 332,959.00  | 168,298.00  | 164,661.00         | 11,098.63                         | 462.44                          |
| July      | 374,892.30  | 180,428.40  | 194,463.90         | 12,093.30                         | 503.89                          |
| August    | 408,707.20  | 209,618.90  | 199,088.30         | 13,184.10                         | 549.34                          |
| September | 507,950.60  | 239,739.00  | 268,211.60         | 16,931.69                         | 705.49                          |
| October   | 471,140.50  | 225,248.00  | 245,611.50         | 15,198.08                         | 632.40                          |
| November  | 464,601.80  | 217,368.40  | 247,233.40         | 15,486.73                         | 645.28                          |
| December  | 791,550.10  | 330,654.60  | 460,895.50         | 25,533.87                         | 1,063.91                        |