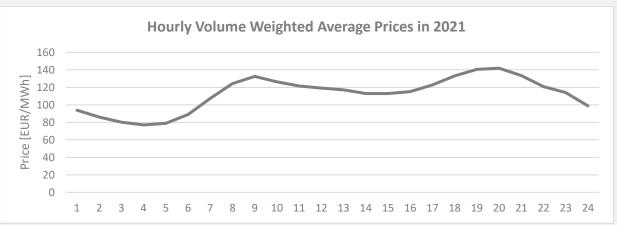

#### **General 2021 trading data**

Total Traded Volume in 2021 was achieved in the range of 2020, with record volumes achieved on a monthly, daily, and hourly basis.

In general, an increase in prices is recorded compared to 2020; both Day Ahead Average Base Price and Average Peak Price.

| Price [EUR/MWh] | 2021   | 2020  |            |
|-----------------|--------|-------|------------|
| Base Average    | 114.7  | 38.03 | 301.6 % 👚  |
| Peak Average    | 126.5  | 42.06 | 300.8 % 👚  |
| Highest hourly  | 533.2  | 172.1 | 309.8 % 👚  |
| Lowest hourly   | -263.3 | -23.5 | 1120.4 % 🕹 |