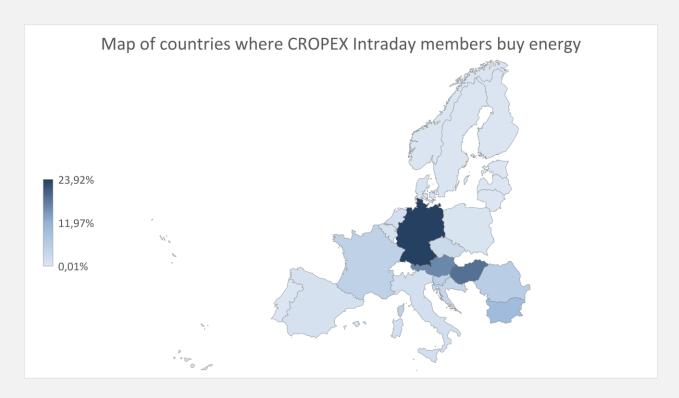

t Coupling Total         | 2,356,983 |
| Market Coupling HR -> SI flow | 594,732   |
| Market Coupling SI -> HR flow | 476,018   |
|                               |           |
| Market Coupling HR -> HU flow | 632,121   |
| Market Coupling HU -> HR flow | 654,111   |
|                               |           |
| Transit Total Volume          | 937,971   |
| Market Coupling HR -> SI flow | 504,374   |
| Market Coupling SI -> HR flow | 433,097   |
|                               |           |
| Market Coupling HR -> HU flow | 433,097   |
| Market Coupling HU -> HR flow | 504,374   |
|                               |           |

#### **Market Coupling Volume – Transit Volumes**



#### CROPEX INTRADAY MARKET

### **2021** Map of countries where CROPEX Intraday members buy or sell energy





### Chapter 4

#### **AUCTIONS**

#### **General 2021 Data**

During 2021 altogether 34 different auctions were organized by CROPEX. Most of the auctions (29) were held for the purpose of selling Guarantees of Origin (GO) on behalf of Croatian Energy Market Operator (HROTE), with additional 4 auctions for selling RES energy from ECO Balance Group (HROTE).

For Croatian Transmission System Operator (HOPS), 1 auction was organized by CROPEX for the purpose of procurement of energy for covering losses in the Croatian transmission system.

| Auction Type                      | Number of Auctions | Number of Participants |
|-----------------------------------|--------------------|------------------------|
| <b>Guarantees of Origin</b>       | 29                 | 27                     |
|