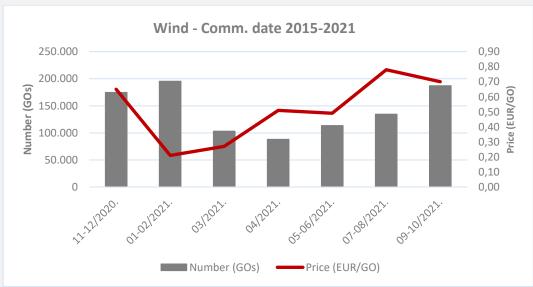

| WIND    | 2021-09-22 | 134,540 | 0.78 |
| Production July and August 2021<br>(Comm. date 02-2012 to 12-2014)                        | WIND    | 2021-09-22 | 59,406  | 0.78 |
| Production September and October 2021 (Comm. date 06-2015 to 05-2021) - inst. cap. < 5 MW | BIOMASS | 2021-11-23 | 57,958  | 2.21 |
| Production September and October 2021 (Comm. date 12-2015 to 07-2021) - inst. cap. ≥ 5 MW | BIOMASS | 2021-11-23 | 40,160  | 0.58 |
| Production September and October 2021 (Comm. date 12-2015 to 05-2020)                     | WIND    | 2021-11-23 | 187,222 | 0.70 |
| Production September and October 2021 (Comm. date 02-2012 to 12-2014)                     | WIND    | 2021-11-23 | 62,263  | 0.67 |

#### **AUCTIONS**

#### **Guarantees of Origin – 2021 Charts**











<sup>\*</sup>The charts show GOs Marginal Price (EUR/GO)

#### **AUCTIONS**

#### **ECO Balance Group and Losses Auctions**

During 2021 CROPEX organized 4 different auctions for HROTE where RES energy was being sold on a yearly and quarterly basis. Altogether 10 different market participants participated in the auctions.

By the end of 2021 CROPEX also organized an auction in which 4 different registered auction participants were selling energy to HOPS for the purpose of covering losses in Croatian transmission system operated by HOPS.

#### **ECO Balance Group Auctions**

| List of auctions                                               | Auction date | Number of participants | Power sold<br>MWh/h | Average<br>Weighted Price<br>EUR/MWh/h |
|----------------------------------------