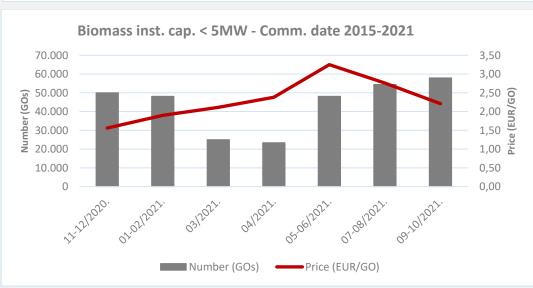

| WIND    | 2021-09-22 | 134,540 | 0.78 |
| Production July and August 2021<br>(Comm. date 02-2012 to 12-2014)                        | WIND    | 2021-09-22 | 59,406  | 0.78 |
| Production September and October 2021 (Comm. date 06-2015 to 05-2021) - inst. cap. < 5 MW | BIOMASS | 2021-11-23 | 57,958  | 2.21 |
| Production September and October 2021 (Comm. date 12-2015 to 07-2021) - inst. cap. ≥ 5 MW | BIOMASS | 2021-11-23 | 40,160  | 0.58 |
| Production September and October 2021 (Comm. date 12-2015 to 05-2020)                     | WIND    | 2021-11-23 | 187,222 | 0.70 |
| Production September and October 2021 (Comm. date 02-2012 to 12-2014)                     | WIND    | 2021-11-23 | 62,263  | 0.67 |

#### **AUCTIONS**

#### **Guarantees of Origin – 2021 Charts**











<sup>\*</sup>The charts show GOs Marginal Price (EUR/GO)

#### **AUCTIONS**

#### **ECO Balance Group and Losses Auctions**

During 2021 CROPEX organized 4 different auctions for HROTE where RES energy was being sold on a yearly and quarterly basis. Altogether 10 different market participants participated in the auctions.

By the end of 2021 CROPEX also organized an auction in which 4 different registered auction participants were selling energy to HOPS for the purpose of covering losses in Croatian transmission system operated by HOPS.

#### **ECO Balance Group Auctions**

| List of auctions                                               | Auction date | Number of participants | Power sold<br>MWh/h | Average<br>Weighted Price<br>EUR/MWh/h |
|------------------------------------------