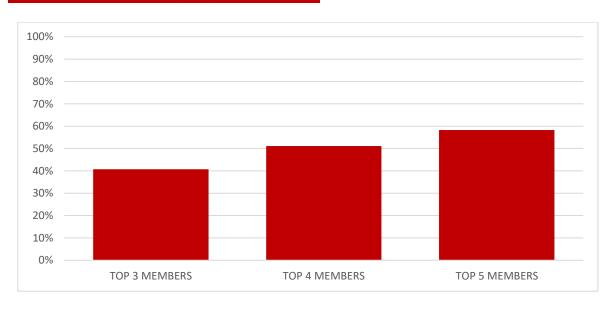

an HHI of 1,000 to 1,800 considers to be a moderately concentrated marketplace and an HHI of 1,800 or greater considers to be a highly concentrated marketplace.

| Herfindahl-Hirschman Index |       |
|----------------------------|-------|
| Buy                        | 918   |
| Sell                       | 1,125 |
| Total                      | 886   |

According to the HHI analysis CROPEX Day Ahead Market is considered to be a competitive market, thus providing all the Members enough liquidity for their trading activities.

**Concentration ratio** ("CR") is a traditional structural measure of market concentration based on market shares, for the concentration ratio "CR3" measures the total market shares of the top 3 Members, by Trading Volume.

#### Concentration Ratios – CR3, CR4, CR5



A concentration ratio that ranges from 0% to 50% indicate that the industry is perfectly competitive and is considered a low concentration.

## CROPEX DAY-AHEAD MARKET

#### **Market Coupling**

Since 2018, Croatian Day Ahead Market is coupled to the European SDAC market via Croatian-Slovenian border.

| Volume [MWh]                  | 2021      |
|-------------------------------|-----------|
| DAM Volume Traded             | 5,897,199 |
| Market Coupling Total         | 4,286,026 |
| Market Coupling HR -> SI flow | 3,644,663 |
| Market Coupling SI -> HR flow | 641,363   |

#### Market Coupling Volume share within DAM Volume Traded





### Chapter 3

#### **General 2021 Trading Data**

## CROPEX INTRADAY MARKET

Following the successful coupling through SIDC in 2019, CROPEX Intraday Mar