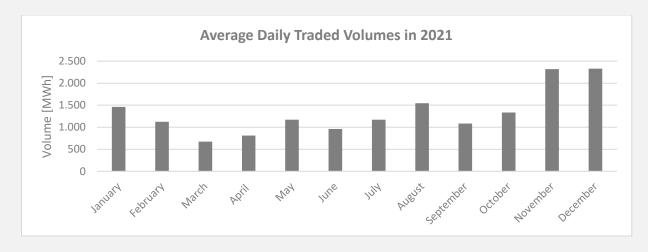

### General 2021 data – monthly volumes and prices

#### 2021 Volumes [MWh]

| Month     | Base Volume | Peak Volume | Off-Peak<br>Volume | Average Daily<br>Traded<br>Volume | Average Hourly<br>Traded Volume |
|-----------|-------------|-------------|--------------------|-----------------------------------|---------------------------------|
| January   | 607,319.40  | 288,482.00  | 318,837.40         | 19,590.95                         | 816.29                          |
| February  | 521,011.30  | 253,205.30  | 267,806.00         | 18,607.55                         | 775.31                          |
| March     | 513,477.20  | 263,189.00  | 250,288.20         | 16,563.78                         | 691.09                          |
| April     | 536,688.00  | 286,586.00  | 250,102.00         | 17,889.60                         | 745.40                          |
| May       | 436,895.10  | 226,420.00  | 210,475.10         | 14,093.39                         | 587.22                          |
| June      | 332,959.00  | 168,298.00  | 164,661.00         | 11,098.63                         | 462.44                          |
| July      | 374,892.30  | 180,428.40  | 194,463.90         | 12,093.30                         | 503.89                          |
| August    | 408,707.20  | 209,618.90  | 199,088.30         | 13,184.10                         | 549.34                          |
| September | 507,950.60  | 239,739.00  | 268,211.60         | 16,931.69                         | 705.49                          |
| October   | 471,140.50  | 225,248.00  | 245,611.50         | 15,198.08                         | 632.40                          |
| November  | 464,601.80  | 217,368.40  | 247,233.40         | 15,486.73                         | 645.28                          |
| December  | 791,550.10  | 330,654.60  | 460,895.50         | 25,533.87                         | 1,063.91                        |