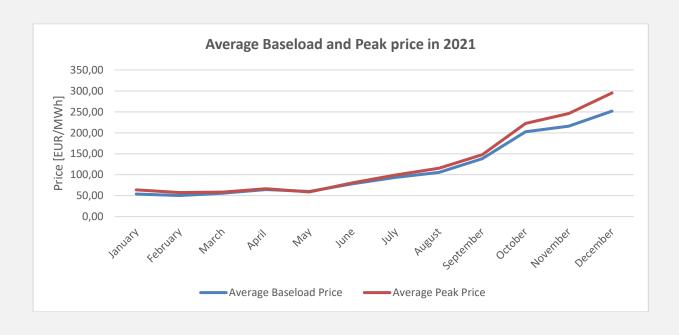

#### **General 2021 trading data**

Total Traded Volume in 2021 was achieved in the range of 2020, with record volumes achieved on a monthly, daily, and hourly basis.

In general, an increase in prices is recorded compared to 2020; both Day Ahead Average Base Price and Average Peak Price.

| Price [EUR/MWh] | 2021   | 2020  |            |
|-----------------|--------|-------|------------|
| Base Average    | 114.7  | 38.03 | 301.6 % 👚  |
| Peak Average    | 126.5  | 42.06 | 300.8 % 👚  |
| Highest hourly  | 533.2  | 172.1 | 309.8 % 👚  |
| Lowest hourly   | -263.3 | -23.5 | 1120.4 % 🕹 |