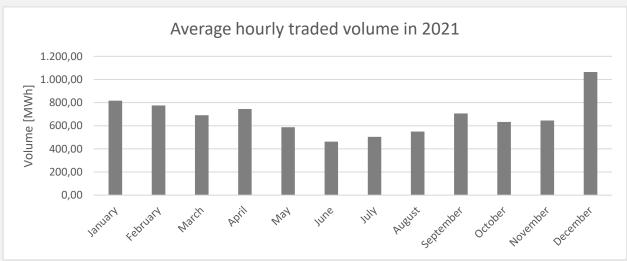

#### 2021 Volumes [MWh]

| Month     | Base Volume | Peak Volume | Off-Peak<br>Volume | Average Daily<br>Traded<br>Volume | Average Hourly<br>Traded Volume |
|-----------|-------------|-------------|--------------------|-----------------------------------|---------------------------------|
| January   | 607,319.40  | 288,482.00  | 318,837.40         | 19,590.95                         | 816.29                          |
| February  | 521,011.30  | 253,205.30  | 267,806.00         | 18,607.55                         | 775.31                          |
| March     | 513,477.20  | 263,189.00  | 250,288.20         | 16,563.78                         | 691.09                          |
| April     | 536,688.00  | 286,586.00  | 250,102.00         | 17,889.60                         | 745.40                          |
| May       | 436,895.10  | 226,420.00  | 210,475.10         | 14,093.39                         | 587.22                          |
| June      | 332,959.00  | 168,298.00  | 164,661.00         | 11,098.63                         | 462.44                          |
| July      | 374,892.30  | 180,428.40  | 194,463.90         | 12,093.30                         | 503.89                          |
| August    | 408,707.20  | 209,618.90  | 199,088.30         | 13,184.10                         | 549.34                          |
| September | 507,950.60  | 239,739.00  | 268,211.60         | 16,931.69                         | 705.49                          |
| October   | 471,140.50  | 225,248.00  | 245,611.50         | 15,198.08                         | 632.40                          |
| November  | 464,601.80  | 217,368.40  | 247,233.40         | 15,486.73                         | 645.28                          |
| December  | 791,550.10  | 330,654.60  | 460,895.50         | 25,533.87                         | 1,063.91                        |