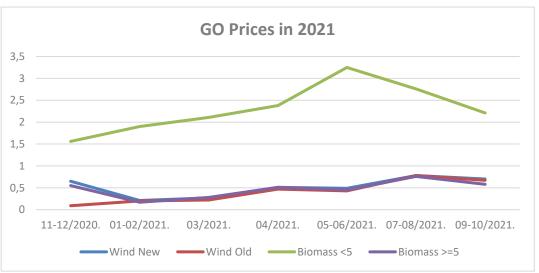

| WIND    | 2021-09-22 | 134,540 | 0.78 |
| Production July and August 2021<br>(Comm. date 02-2012 to 12-2014)                        | WIND    | 2021-09-22 | 59,406  | 0.78 |
| Production September and October 2021 (Comm. date 06-2015 to 05-2021) - inst. cap. < 5 MW | BIOMASS | 2021-11-23 | 57,958  | 2.21 |
| Production September and October 2021 (Comm. date 12-2015 to 07-2021) - inst. cap. ≥ 5 MW | BIOMASS | 2021-11-23 | 40,160  | 0.58 |
| Production September and October 2021 (Comm. date 12-2015 to 05-2020)                     | WIND    | 2021-11-23 | 187,222 | 0.70 |
| Production September and October 2021 (Comm. date 02-2012 to 12-2014)                     | WIND    | 2021-11-23 | 62,263  | 0.67 |

#### **AUCTIONS**

#### **Guarantees of Origin – 2021 Charts**











<sup>\*</sup>The charts show GOs Marginal Price (EUR/GO)

#### **AUCTIONS**

#### **ECO Balance Group and Losses Auctions**

During 2021 CROPEX organized 4 different auctions for HROTE where RES energy was being sold on a yearly and quarterly basis. Altogether 10 different market participants participated in the auctions.

By the end of 2021 CROPEX also organized an auction in which 4 different registered auction participants were selling energy to HOPS for the purpose of covering losses in Croatian transmission system operated by HOPS.

#### **ECO Balance Group Auctions**

| List of auctions                                               | Auction date | Number of participants | Power sold<br>MWh/h | Average<br>Weighted Price<br>EUR/MWh/h |
|----------------------------------------------