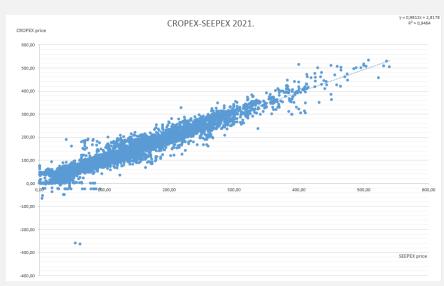

44.02         -263.31           50.37         57.50         43.25         -3.02           55.92         58.39         53.33         19.48           64.47         66.52         62.42         -2.09           59.90         59.09         60.70         -66.18           78.39         80.78         76.01         -36.72           93.77         99.51         88.04         1.04           105.51         115.43         95.60         3.53           138.57         148.10         129.04         60.06           202.54         222.29         182.83         47.94           215.99         246.06         185.91         93.74 |

## CROPEX DAY-AHEAD MARKET

#### 2021 charts - Volumes







#### 2021 Data - Prices

## CROPEX DAY-AHEAD MARKET





#### Data – Price comparison

## CROPEX DAY-AHEAD MARKET







## CROPEX DAY-AHEAD MARKET

#### **Liquidity Indicators**

Market with the **Herfindahl–Hirschman Index** of less than 1,000 considers to be a competitive marketplace, an HHI of 1,000 to 1,800 considers to be a moderately concentrated marketplace and an HHI of 1,800 or greater considers to be a highly concentrated marketplace.

| Herfindahl-Hirschman Index |       |
|----------------------------|-------|
| Buy                        | 918   |
| Sell                       | 1,125 |
| Total                      | 886   |

According to the HHI analysis CROPEX Day Ahead Market is considered to be a competitive market, thus providing all the Members enough liquidity for their trading activities.

**Concentration ratio** ("CR") is a traditional structural measure of market concentration based