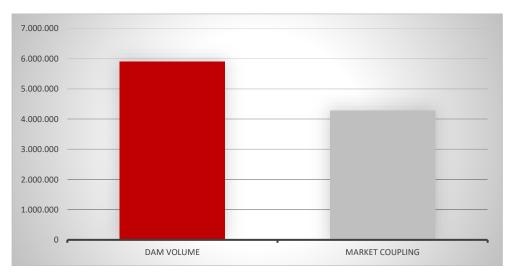

res, for the concentration ratio "CR3" measures the total market shares of the top 3 Members, by Trading Volume.

#### Concentration Ratios – CR3, CR4, CR5



A concentration ratio that ranges from 0% to 50% indicate that the industry is perfectly competitive and is considered a low concentration.

## CROPEX DAY-AHEAD MARKET

#### **Market Coupling**

Since 2018, Croatian Day Ahead Market is coupled to the European SDAC market via Croatian-Slovenian border.

| Volume [MWh]                  | 2021      |
|-------------------------------|-----------|
| DAM Volume Traded             | 5,897,199 |
| Market Coupling Total         | 4,286,026 |
| Market Coupling HR -> SI flow | 3,644,663 |
| Market Coupling SI -> HR flow | 641,363   |

#### Market Coupling Volume share within DAM Volume Traded





### Chapter 3

#### **General 2021 Trading Data**

## CROPEX INTRADAY MARKET

Following the successful coupling through SIDC in 2019, CROPEX Intraday Market continued with its growth in 2021, with record volumes achieved on a yearly, monthly and daily basis.

| Volume Traded [MWh] | 2021    | 2020    |          |
|---------------------|---------|---------|----------|
| Total               | 486,980 | 370,515 | 31.4 % 👚 |
| Highest Monthly     | 72,213  | 49,773  | 45.1 % 👕 |
| Average Monthly     | 40,581  | 30,876  | 31.4 % 👚 |
| Highest Daily       | 7,597   | 6,346   | 19.7 % 👚 |
| Average Daily       | 1,334   | 1,012   | 31.8 % 👚 |
| Highest Hourly      | 590     | 601     | 1.8 % 🕹  |
| Average Hourly      | 58      | 49      | 18.4 % 👕 |



| Price [EUR/MWh]               | 2021