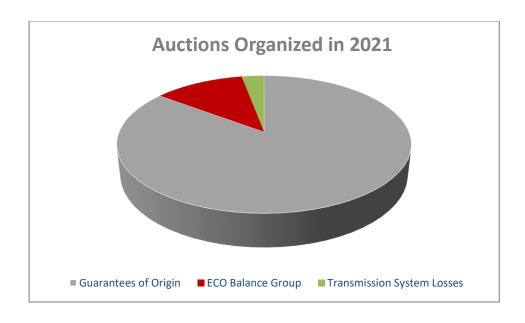

held for the purpose of selling Guarantees of Origin (GO) on behalf of Croatian Energy Market Operator (HROTE), with additional 4 auctions for selling RES energy from ECO Balance Group (HROTE).

For Croatian Transmission System Operator (HOPS), 1 auction was organized by CROPEX for the purpose of procurement of energy for covering losses in the Croatian transmission system.

| Auction Type                      | Number of Auctions | Number of Participants |
|-----------------------------------|--------------------|------------------------|
| <b>Guarantees of Origin</b>       | 29                 | 27                     |
| ECO Balance Group                 | 4                  | 10                     |
| <b>Transmission System Losses</b> | 1                  | 4                      |



#### **AUCTIONS**

#### **Guarantees of Origin Auctions**

During 2021 seven new auction participants joined Guarantees of Origin auctions organized by CROPEX. 100% of offered Guarantees of Origin at auctions were successfully sold in the amount of **2,033,177** Guarantees of Origin.

By the end of 2021, there were altogether 27 registered CROPEX auction participants.

#### List of auction participants (end of 2021)



#### **AUCTIONS**

#### List of 2021 GOs auctions

From 29 GO auctions organized during 2021, 14 auctions were held for production from the wind power plant, while on 15 auctions HROTE sold GOs from Biomass power plants.

Wind GO auctions were split depending on the commissioning date of the power plants, while an additional split was done for GOs from biomass, depending o