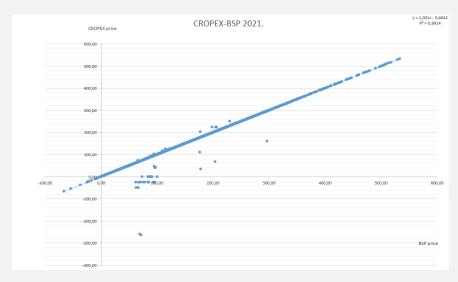

44.02         -263.31           50.37         57.50         43.25         -3.02           55.92         58.39         53.33         19.48           64.47         66.52         62.42         -2.09           59.90         59.09         60.70         -66.18           78.39         80.78         76.01         -36.72           93.77         99.51         88.04         1.04           105.51         115.43         95.60         3.53           138.57         148.10         129.04         60.06           202.54         222.29         182.83         47.94           215.99         246.06         185.91         93.74 |

## CROPEX DAY-AHEAD MARKET

#### 2021 charts - Volumes







#### 2021 Data - Prices

## CROPEX DAY-AHEAD MARKET





#### Data – Price comparison

## CROPEX DAY-AHEAD MARKET







## CROPEX DAY-AHEAD MARKET

#### **Liquidity Indicators**

Market with the **Herfindahl–Hirschman Index** of less than 1,000 considers to be a competitive marketplace, an HHI of 1,000 to 1,800 considers to be a moderately concentrated marketplace and an HHI of 1,800 or greater considers to be a highly concentrated marketplace.

| Herfindahl-Hirschman Index |       |
|----------------------------|-------|
| Buy                        | 918   |
| Sell                       | 1,125 |
| Total                      | 886   |

According to the HHI analysis CROPEX Day Ahead Market is considered to be a competitive market, thus providing all the Members enough liquidity for their trading activities.

**Concentration ratio** ("CR") is a traditional structural measure of market concentration ba