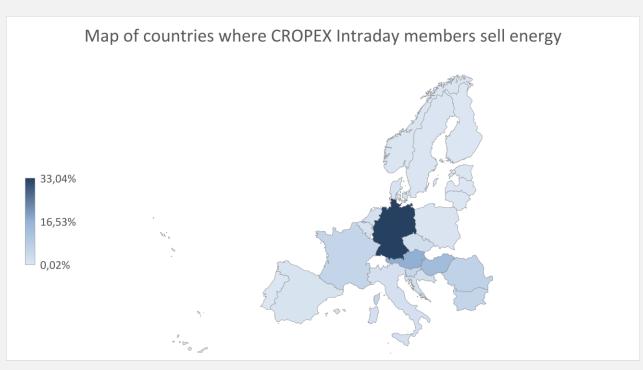

Coupling Total         | 2,356,983 |
| Market Coupling HR -> SI flow | 594,732   |
| Market Coupling SI -> HR flow | 476,018   |
|                               |           |
| Market Coupling HR -> HU flow | 632,121   |
| Market Coupling HU -> HR flow | 654,111   |
|                               |           |
| Transit Total Volume          | 937,971   |
| Market Coupling HR -> SI flow | 504,374   |
| Market Coupling SI -> HR flow | 433,097   |
|                               |           |
| Market Coupling HR -> HU flow | 433,097   |
| Market Coupling HU -> HR flow | 504,374   |
|                               |           |

#### **Market Coupling Volume – Transit Volumes**



#### CROPEX INTRADAY MARKET

### **2021** Map of countries where CROPEX Intraday members buy or sell energy





### Chapter 4

#### **AUCTIONS**

#### **General 2021 Data**

During 2021 altogether 34 different auctions were organized by CROPEX. Most of the auctions (29) were held for the purpose of selling Guarantees of Origin (GO) on behalf of Croatian Energy Market Operator (HROTE), with additional 4 auctions for selling RES energy from ECO Balance Group (HROTE).

For Croatian Transmission System Operator (HOPS), 1 auction was organized by CROPEX for the purpose of procurement of energy for covering losses in the Croatian transmission system.

| Auction Type                      | Number of Auctions | Number of Participants |
|-----------------------------------|--------------------|------------------------|
| <b>Guarantees of Origin</b>       | 29                 | 27                     |
| EC