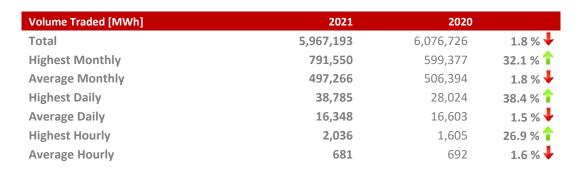

#### **General 2021 trading data**

Total Traded Volume in 2021 was achieved in the range of 2020, with record volumes achieved on a monthly, daily, and hourly basis.

In general, an increase in prices is recorded compared to 2020; both Day Ahead Average Base Price and Average Peak Price.

| Price [EUR/MWh] | 2021   | 2020  |            |
|-----------------|--------|-------|------------|
| Base Average    | 114.7  | 38.03 | 301.6 % 👚  |
| Peak Average    | 126.5  | 42.06 | 300.8 % 👚  |
| Highest hourly  | 533.2  | 172.1 | 309.8 % 👚  |
| Lowest hourly   | -263.3 | -23.5 | 1120.4 % 🕹 |