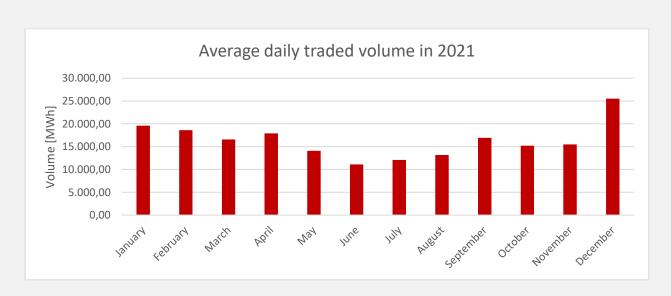

#### 2021 Volumes [MWh]

| Month     | Base Volume | Peak Volume | Off-Peak<br>Volume | Average Daily<br>Traded<br>Volume | Average Hourly<br>Traded Volume |
|-----------|-------------|-------------|--------------------|-----------------------------------|---------------------------------|
| January   | 607,319.40  | 288,482.00  | 318,837.40         | 19,590.95                         | 816.29                          |
| February  | 521,011.30  | 253,205.30  | 267,806.00         | 18,607.55                         | 775.31                          |
| March     | 513,477.20  | 263,189.00  | 250,288.20         | 16,563.78                         | 691.09                          |
| April     | 536,688.00  | 286,586.00  | 250,102.00         | 17,889.60                         | 745.40                          |
| May       | 436,895.10  | 226,420.00  | 210,475.10         | 14,093.39                         | 587.22                          |
| June      | 332,959.00  | 168,298.00  | 164,661.00         | 11,098.63                         | 462.44                          |
| July      | 374,892.30  | 180,428.40  | 194,463.90         | 12,093.30                         | 503.89                          |
| August    | 408,707.20  | 209,618.90  | 199,088.30         | 13,184.10                         | 549.34                          |
| September | 507,950.60  | 239,739.00  | 268,211.60         | 16,931.69                         | 705.49                          |
| October   | 471,140.50  | 225,248.00  | 245,611.50         | 15,198.08                         | 632.40                          |
| November  | 464,601.80  | 217,368.40  | 247,233.40         | 15,486.73                         | 645.28                          |
| December  | 791,550.10  | 330,654.60  | 460,895.50         | 25,533.87                         | 1,063.91                        |