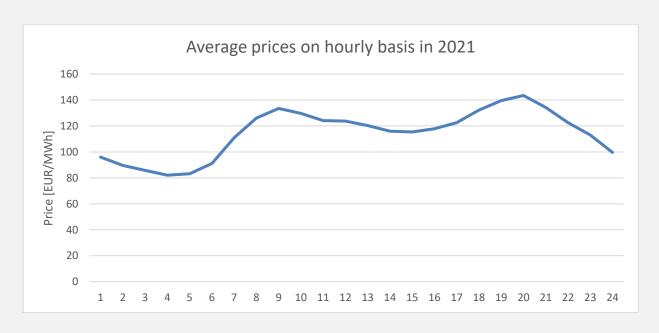

-Price         Minimum Price           53.89         63.75         44.02         -263.31           50.37         57.50         43.25         -3.02           55.92         58.39         53.33         19.48           64.47         66.52         62.42         -2.09           59.90         59.09         60.70         -66.18           78.39         80.78         76.01         -36.72           93.77         99.51         88.04         1.04           105.51         115.43         95.60         3.53           138.57         148.10         129.04         60.06           202.54         222.29         182.83         47.94           215.99         246.06         185.91         93.74 |

## CROPEX DAY-AHEAD MARKET

#### 2021 charts - Volumes







#### 2021 Data - Prices

## CROPEX DAY-AHEAD MARKET





#### Data – Price comparison

## CROPEX DAY-AHEAD MARKET







## CROPEX DAY-AHEAD MARKET

#### **Liquidity Indicators**

Market with the **Herfindahl–Hirschman Index** of less than 1,000 considers to be a competitive marketplace, an HHI of 1,000 to 1,800 considers to be a moderately concentrated marketplace and an HHI of 1,800 or greater considers to be a highly concentrated marketplace.

| Herfindahl-Hirschman Index |       |
|----------------------------|-------|
| Buy                        | 918   |
| Sell                       | 1,125 |
| Total                      | 886   |

According to the HHI analysis CROPEX Day Ahead Market is considered to be a competitive market, thus providing all the Members enough liquidity for their trading activities.

**Concentration ratio** ("CR") is